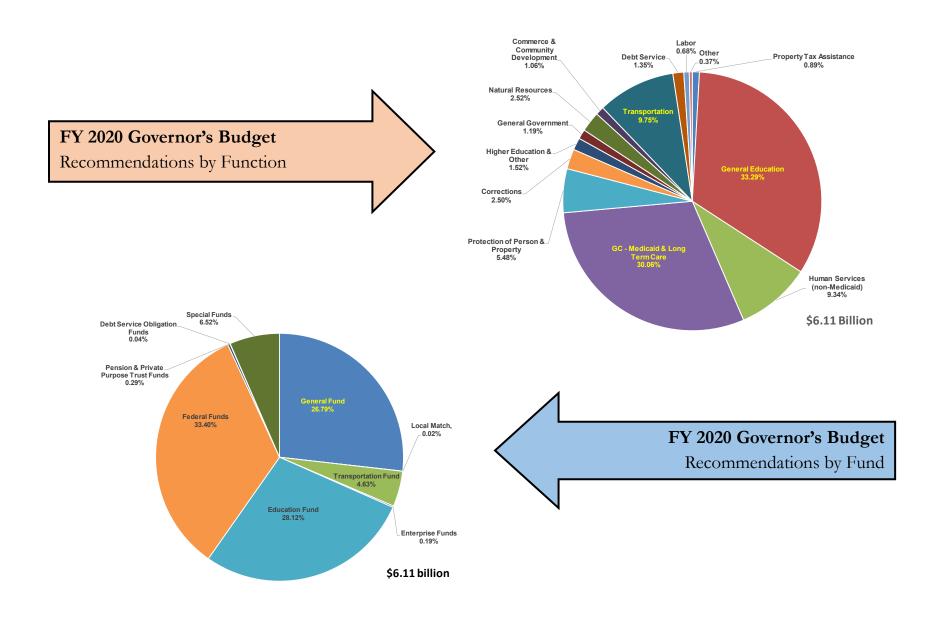

# TABLE OF CONTENTS

|                                                                                              | Page  |
|----------------------------------------------------------------------------------------------|-------|
| CONSENSUS REVENUE HISTORY AND FORECAST                                                       | 4     |
| Revenue by Component—General Fund                                                            | 5     |
| Revenue by Component—Transportation Fund                                                     | 6     |
| Revenue by Component—Education Fund                                                          | 7     |
| FY 2020 BUDGET RECOMMENDATIONS                                                               |       |
| FY 2020 BUDGET DEVELOPMENT PROCESS                                                           | 9     |
| Public Participation—Public Budget Forums                                                    | 9     |
| Current Services Budget                                                                      | 10    |
| FY 2020 Performance Accountability (PIVOT)                                                   | 11-12 |
| GOVERNOR SCOTT'S FY 2020 BUDGET ITEMS                                                        | 13-17 |
| FY 2020 GENERAL FUND (GF) BUDGET OVERVIEW                                                    | 18    |
| FY 2020 General Fund Overview                                                                | 18    |
| Total Appropriations History FY 2016—FY 2020 (all funds)                                     | 19    |
| FY 2020 Governor's Recommended Budget—All Funds by Function                                  | 20-21 |
| FY 2020 Governor's Recommended Budget—Pie Charts—by Function and Fund                        | 22    |
| FY 2020 Governor's Recommended Budget by Department and Funding Source                       | 23-25 |
| General Fund Summary                                                                         | 26    |
| Transportation Fund Summary                                                                  | 27    |
| Education Fund Summary                                                                       | 28    |
| FY 2019 Budget Adjustment Recommendation (BAA)                                               | 29    |
| FY 2019 BAA—Pie Charts—Function and Fund                                                     | 30    |
| FY 2019 Budget Adjustment Worksheet by Fund (Initial and Supplemental)                       | 31-33 |
| OTHER REQUIRED REPORTS                                                                       | 34    |
| TAX EXPENDITURE REPORT                                                                       | 35    |
| Non-Profit and Charitable Related Tax Expenditures by Tax Category, and by Agency/Department | 36-37 |
| RETIREMENT INTEGRITY REPORT                                                                  | 38-39 |
| ACKNOWLEDGEMENTS AND CREDITS                                                                 | 40    |