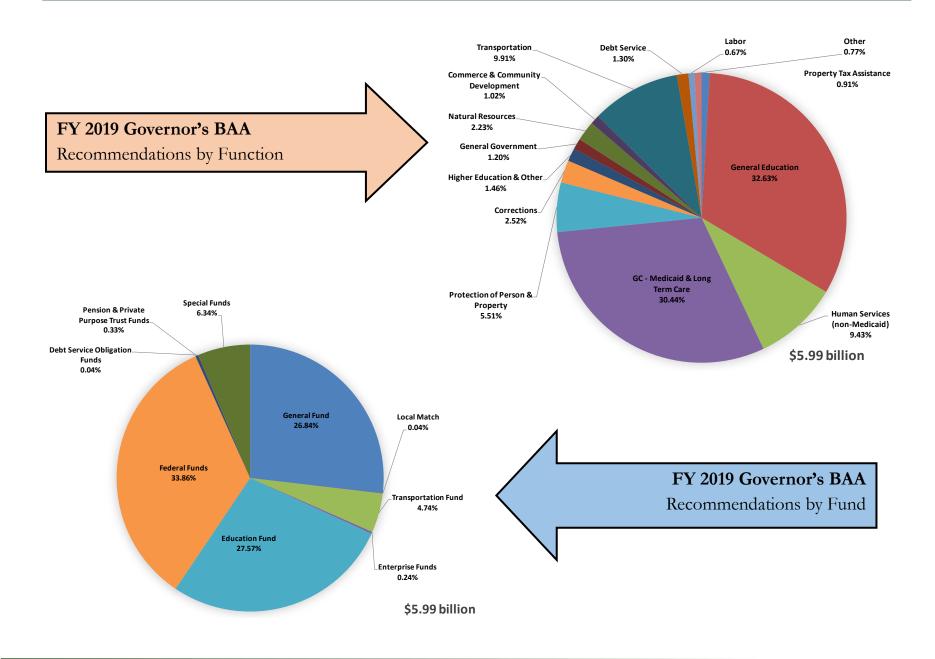

<sup>\*</sup> The marked year-over-year decrease in the General Fund and the increase in the Education Fund is due to the restructuring of the Education Fund revenue to include 100% Sales & Use Taxes and 25% of Meals and Rooms Taxes pursuant to 2018 Acts & Resolves (Special Session) No. 11. The Governor's Recommended BAA includes a joint Legislative and Administrative proposal pursuant to 2018 Acts & Resolves (Special Session) No. 11., Sec. D.108 to shift \$273 million of State Health Care Resources Fund revenue to General Fund revenue.

Note: The marked year-over-year decrease in the General Fund and the increase in the Education Fund is due to the restructuring of the Education Fund revenue to include 100% Sales & Use Taxes and 25% of Meals and Rooms Taxes pursuant to 2018 Acts & Resolves (Special Session) No. 11. The Governor's Recommended BAA includes a joint Legislative and Administrative proposal pursuant to 2018 Acts & Resolves (Special Session) No. 11., Sec. D.108 to shift \$273 million of State Health Care Resources Fund revenue to General Fund revenue.