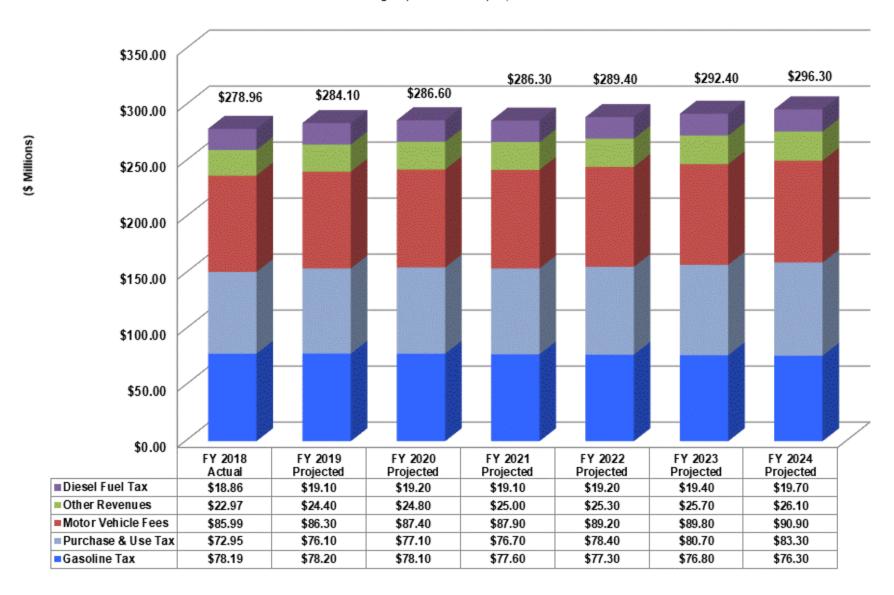

# Transportation Fund Revenue by Component FY 2018 - FY 2024

Emergency Board January 22, 2019