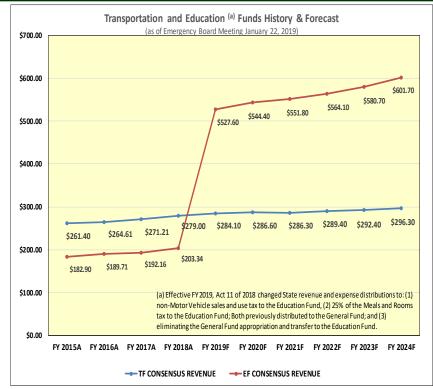

## **CONSENSUS REVENUE HISTORY & FORECAST**

On January 22, 2019 the Vermont Emergency Board adopted revised General, Transportation and Education Fund Consensus Revenue Forecasts for the remainder of FY2019, FY2020 and FY2021 as compared to the adopted July 2018 forecast. The General Fund (GF) for FY2019 was projected to be \$1,282 million\* (-\$276.9 million, -17.8%) while the FY2020 GF was projected at \$1,295.1 million (\$13.1 million, +1%). The Transportation Fund forecast for the remainder of FY2019 was projected at \$284.1 million (+5.1 million, +1.8%) and for FY2020 was projected at \$286.6 million (+\$2.5 million, +0.9%). The Education Fund (portion subject to consensus revenue forecast) was projected at \$527.6 million for FY2019 (+\$324.3 million, +159.5%) and \$544.4 million for FY2020 (+16.8 million, +3.2%).

<sup>\*</sup> The marked year-over-year decrease in the General Fund and the increase in the Education Fund is due to the restructuring of the Education Fund revenue to include 100% Sales & Use Taxes and 25% of Meals and Rooms Taxes pursuant to 2018 Acts & Resolves (Special Session) No. 11. The Governor's Recommended BAA includes a joint Legislative and Administrative proposal pursuant to 2018 Acts & Resolves (Special Session) No. 11., Sec. D.108 to shift \$273 million of State Health Care Resources Fund revenue to General Fund revenue.

# Transportation Fund Revenue by Component FY 2018 - FY 2024

Emergency Board January 22, 2019

## Education Fund (a) Revenue by Component FY 2016 - FY 2020

Emergency Board January 22, 2019

(a) Effective FY2019, Act 11 of 2018 changed State revenue and expense distributions to: (1) non-Motor Vehicle sales and use tax to the Education Fund, (2) 25% of the Meals and Rooms tax to the Education Fund; both previously distributed to the General Fund; and (3) eliminating the General Fund appropriation and transfer to the Education Fund.