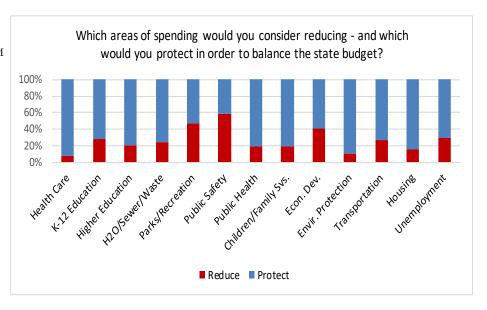

#### Public Participation ~ Public Budget Forums

Under this section, the Governor is required to develop a process for public participation in the development of goals and general prioritization of spending and revenue initiatives as part of the State's budget. To meet this requirement the Secretary of Administration and the Department of Finance & Management hosted five public budget forums across the State as part of the Governor's Capitol For A Day initiative. Additionally, the agency utilized an online forum.

The Administration invited comments both online and in writing during a seven week period in November and December.

During this time, Finance and Management received 105 responses (via SurveyMonkey) and 52 written comments:

16 comments support Farm to School and Early Childhood funding at \$500,000

10 comments supported the continuation of funding for afterschool programs (\$2.5M per year)

- 9 comments supported increasing the level of funding for higher education
- 4 comments supported the funding of \$10M to Parent Child Centers
- 4 comments supported the continuation and additional funding (\$3M) of the Working Lands Enterprise Fund  $\,$
- 3 comments supported funding to provide home delivered meals to Choices for Care participants, increased funding for congregate and home delivered meals for older Vermonters, and a rate increase for home and community based long term care providers and case managers
- 3 comments recommended improvement to the public budget forum process
- 1 comment supported fully funding programs such as Reach Up and CCFAP
- 1 comment supported holding down public school spending
- 1 comment recommended transparency regarding the pension fund deficit and the long term impact if we do not reduce the obligations faster