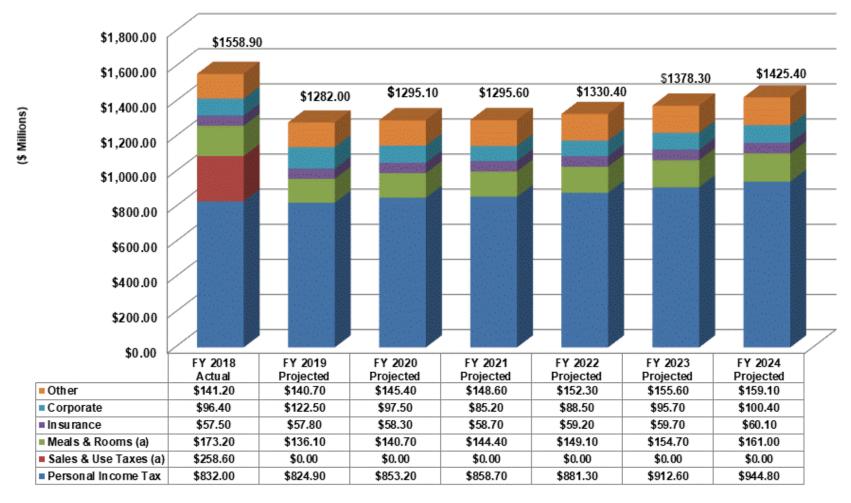

# General Fund (a) Revenue by Component FY 2018 - FY 2024

Emergency Board January 22, 2019

(a) Effective Fy 2019, Act 11 of 2018 changed State revenue and expense distributions to: (1) non-Motor Vehicle sales and use tax to the Education Fund, (2) 25% of the Meals and Rooms tax to the Education Fund; both previously distributed to the General Fund; and (3) eliminating the General Fund appropriation and transfer to the Education Fund.

Note: The marked year-over-year decrease in the General Fund and the increase in the Education Fund is due to the restructuring of the Education Fund revenue to include 100% Sales & Use Taxes and 25% of Meals and Rooms Taxes pursuant to 2018 Acts & Resolves (Special Session) No. 11. The Governor's Recommended BAA includes a joint Legislative and Administrative proposal pursuant to 2018 Acts & Resolves (Special Session) No. 11., Sec. D.108 to shift \$273 million of State Health Care Resources Fund revenue to General Fund revenue.