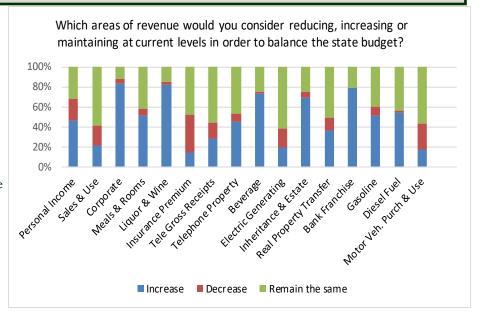

#### Public Participation ~ Public Budget Forums

Under this section, the Governor is required to develop a process for public participation in the development of goals and general prioritization of spending and revenue initiatives as part of the State's budget. To meet this requirement the Secretary of Administration and the Department of Finance & Management hosted five public budget forums across the State as part of the Governor's Capitol For A Day initiative. Additionally, the agency utilized an online forum.

The Administration invited comments both online and in writing during a seven week period in November and December.

During this time, Finance and Management received 105 responses (via SurveyMonkey) and 52 written comments:

16 comments support Farm to School and Early Childhood funding at \$500,000

10 comments supported the continuation of funding for afterschool programs (\$2.5M per year)

- 9 comments supported increasing the level of funding for higher education
- 4 comments supported the funding of \$10M to Parent Child Centers
- 4 comments supported the continuation and additional funding (\$3M) of the Working Lands Enterprise Fund  $\,$
- 3 comments supported funding to provide home delivered meals to Choices for Care participants, increased funding for congregate and home delivered meals for older Vermonters, and a rate increase for home and community based long term care providers and case managers
- 3 comments recommended improvement to the public budget forum process
- 1 comment supported fully funding programs such as Reach Up and CCFAP
- 1 comment supported holding down public school spending
- 1 comment recommended transparency regarding the pension fund deficit and the long term impact if we do not reduce the obligations faster