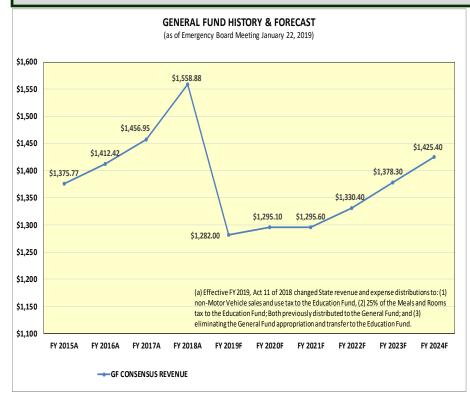

## **CONSENSUS REVENUE HISTORY & FORECAST**

On January 22, 2019 the Vermont Emergency Board adopted revised General, Transportation and Education Fund Consensus Revenue Forecasts for the remainder of FY2019, FY2020 and FY2021 as compared to the adopted July 2018 forecast. The General Fund (GF) for FY2019 was projected to be \$1,282 million\* (-\$276.9 million, -17.8%) while the FY2020 GF was projected at \$1,295.1 million (\$13.1 million, +1%). The Transportation Fund forecast for the remainder of FY2019 was projected at \$284.1 million (+5.1 million, +1.8%) and for FY2020 was projected at \$286.6 million (+\$2.5 million, +0.9%). The Education Fund (portion subject to consensus revenue forecast) was projected at \$527.6 million for FY2019 (+\$324.3 million, +159.5%) and \$544.4 million for FY2020 (+16.8 million, +3.2%).

<sup>\*</sup> The marked year-over-year decrease in the General Fund and the increase in the Education Fund is due to the restructuring of the Education Fund revenue to include 100% Sales & Use Taxes and 25% of Meals and Rooms Taxes pursuant to 2018 Acts & Resolves (Special Session) No. 11. The Governor's Recommended BAA includes a joint Legislative and Administrative proposal pursuant to 2018 Acts & Resolves (Special Session) No. 11., Sec. D.108 to shift \$273 million of State Health Care Resources Fund revenue to General Fund revenue.

# General Fund (a) Revenue by Component FY 2018 - FY 2024

Emergency Board January 22, 2019

(a) Effective Fy 2019, Act 11 of 2018 changed State revenue and expense distributions to: (1) non-Motor Vehicle sales and use tax to the Education Fund, (2) 25% of the Meals and Rooms tax to the Education Fund; both previously distributed to the General Fund; and (3) eliminating the General Fund appropriation and transfer to the Education Fund.

Note: The marked year-over-year decrease in the General Fund and the increase in the Education Fund is due to the restructuring of the Education Fund revenue to include 100% Sales & Use Taxes and 25% of Meals and Rooms Taxes pursuant to 2018 Acts & Resolves (Special Session) No. 11. The Governor's Recommended BAA includes a joint Legislative and Administrative proposal pursuant to 2018 Acts & Resolves (Special Session) No. 11., Sec. D.108 to shift \$273 million of State Health Care Resources Fund revenue to General Fund revenue.