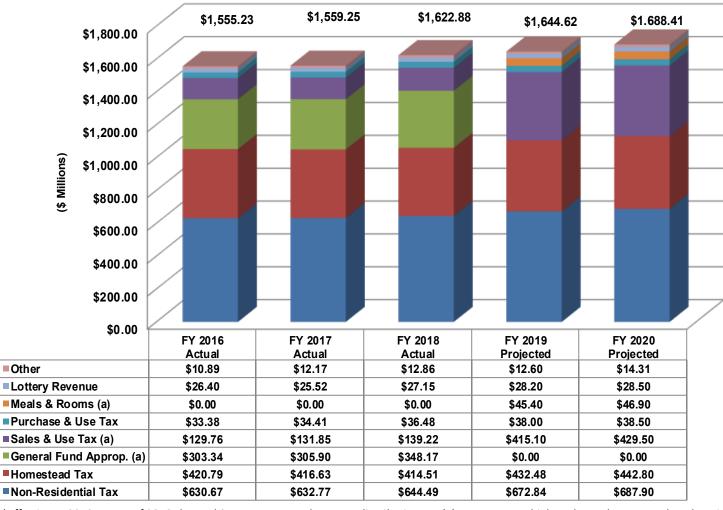

# General Fund (a) Revenue by Component FY 2018 - FY 2024

Emergency Board January 22, 2019

(a) Effective Fy 2019, Act 11 of 2018 changed State revenue and expense distributions to: (1) non-Motor Vehicle sales and use tax to the Education Fund, (2) 25% of the Meals and Rooms tax to the Education Fund; both previously distributed to the General Fund; and (3) eliminating the General Fund appropriation and transfer to the Education Fund.

Note: The marked year-over-year decrease in the General Fund and the increase in the Education Fund is due to the restructuring of the Education Fund revenue to include 100% Sales & Use Taxes and 25% of Meals and Rooms Taxes pursuant to 2018 Acts & Resolves (Special Session) No. 11. The Governor's Recommended BAA includes a joint Legislative and Administrative proposal pursuant to 2018 Acts & Resolves (Special Session) No. 11., Sec. D.108 to shift \$273 million of State Health Care Resources Fund revenue to General Fund revenue.